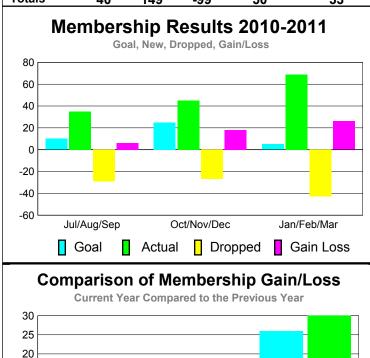

# Club Results 2010-2011 Goal, New, Dropped, Gain/Loss 2 1.6 1.2 0.8 0.4 0 Jul/Aug/Sep Oct/Nov/Dec Jan/Feb/Mar Goal Actual Dropped Gain Loss

## YTD Status Quo Clubs 2010-2011

Status Quo Clubs Compared to Status Quo Members

6
4
2
0
-2
-4
-6

Jul/Aug/Sep Oct/Nov/Dec Jan/Feb/Mar

Status Quo Clubs Total Status Quo Members

| <u> </u>    |             |               |                   |             |             |  |  |  |
|-------------|-------------|---------------|-------------------|-------------|-------------|--|--|--|
|             | <u>N</u>    | <b>Aember</b> | <u>Membership</u> |             |             |  |  |  |
|             |             | 201           | 2009-2010         |             |             |  |  |  |
|             |             |               |                   |             |             |  |  |  |
|             | Net         | Actual        | Actual            | Gain/       | Gain/       |  |  |  |
|             | Memb        | New           | Dropped           | Loss of     | Loss of     |  |  |  |
| Month       | <u>Goal</u> | <u>Memb</u>   | <u>Memb</u>       | <u>Memb</u> | <u>Memb</u> |  |  |  |
| Jul/Aug/Sep | 10          | 35            | -29               | 6           | 4           |  |  |  |
| Oct/Nov/Dec | 25          | 45            | -27               | 18          | -1          |  |  |  |
| Jan/Feb/Mar | 5           | 69            | -43               | 26          | 30          |  |  |  |
| Totals      | 40          | 149           | -99               | 50          | 33          |  |  |  |