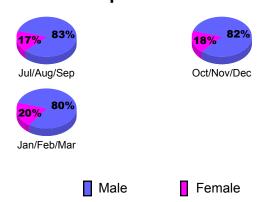

|             | Net         | Actual        | Actual            | Gain/       | Gain/       |  |  |  |
|             | Memb        | New           | Dropped           | Loss of     | Loss of     |  |  |  |
| Month       | <u>Goal</u> | <u>Memb</u>   | <u>Memb</u>       | <u>Memb</u> | <u>Memb</u> |  |  |  |
| Jul/Aug/Sep | 10          | 35            | -29               | 6           | 4           |  |  |  |
| Oct/Nov/Dec | 25          | 45            | -27               | 18          | -1          |  |  |  |
| Jan/Feb/Mar | 5           | 69            | -43               | 26          | 30          |  |  |  |
| Totals      | 40          | 149           | -99               | 50          | 33          |  |  |  |



# **Gender Comparison 2010-2011**

Oct/Nov/Dec

Jan/Feb/Mar

Previous Year